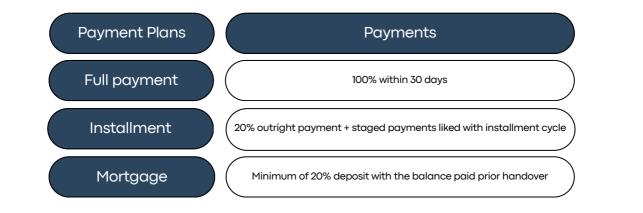

### **FINANCING OPTIONS**

- Outright payment attracts 11% discount (100% payment within 30 days).
- Downpayment attracts up to 8% discount.
- Downpayment starts from 20%.
- Flexible installment payment options with dynamic discount offers.
- Up to 24 months payment option.

· Convenient local and international financial partners for easy transaction