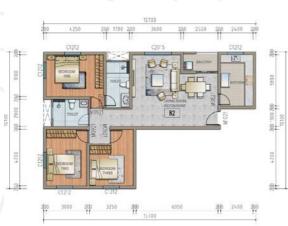

# B2 BLOCK A/E/J FLOOR 1/2/3/4/5/6

🖴 3 Bedrooms 🥻 2 Washrooms

Furnished Kitchen

ned 🛗 Balcony

# 125 SQM STARTING FROM 1342 SQF US \$ 119,082

### **Design Features**

- Open floor plan
- Modern equipped Kitchen
- Beautiful marble kitchen counter
- On-site power and water
- 24/7 security
- Customization Options