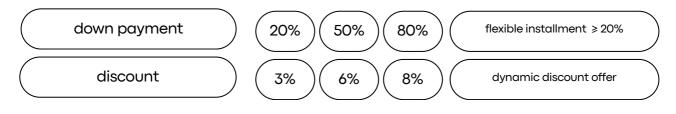

### **FINANCING OPTIONS**

- Outright payment attracts 11% discount (100% payment within 30 days).
- Downpayment attracts up to 8% discount.
- Downpayment starts from 20%.
- Flexible installment payment options with dynamic discount offers.
- Up to 24 months payment option.

· Convenient local and international financial partners for easy transaction