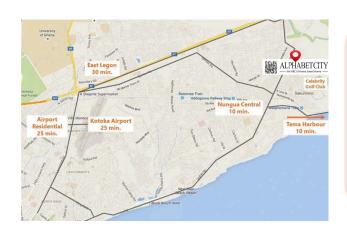

## About the Property

AlphabetCity is an all-inclusive residential complex designed for over 200 homes in a beautifully landscaped, gated community. It is the perfect destination for residence and smart choice for your next investment.