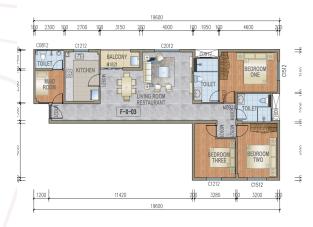

# B3 BLOCK F/G/H FLOOR 1/2/3/4/5/6/7/8

🔼 3 Bedrooms 🌾 3 Washrooms

Furnished Kitchen

Balcony

147.5 SQM STARTING FROM 1588 SQF US \$ 140,620