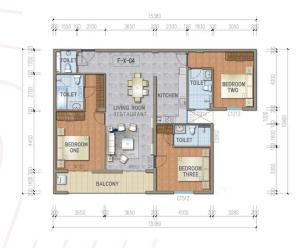

#### **Amenities**

- Landscaped Garden
- · Picnic Area
- 24/7 Security
- Gated Community
- Swimming Pool
- Children's Playground
- Car Park
- Multipurpose Sports Court

153 SQM STARTING FROM 1647 SQF US \$ 145,960

## **Design Features**

- Open Floor Plan
- Modern Equipped Kitchen
- Beautiful Marble Kitchen Counter
- On-site power and water
- 24/7 Security
- Customization Options