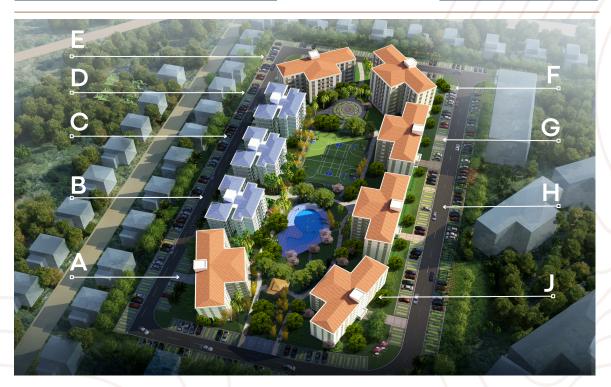

# About the Property

AlphabetCity is an all-inclusive residential complex designed for over 200 homes in a beautifully landscaped, gated community. It is the perfect destination for residence and smart choice for your next investment.

#### **Amenities**

- Landscaped Garden
- · Picnic Area
- 24/7 Security
- Gated Community
- Swimming Pool
- Children's Playground
- Car Park
- Multipurpose Sports Court

153 SQM STARTING FROM 1647 SQF US \$ 145,960