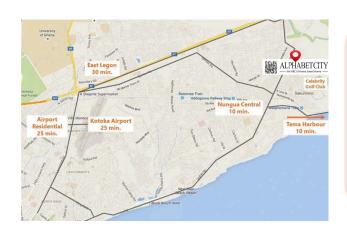

# About the Property

AlphabetCity is an all-inclusive residential complex designed for over 200 homes in a beautifully landscaped, gated community. It is the perfect destination for residence and smart choice for your next investment.