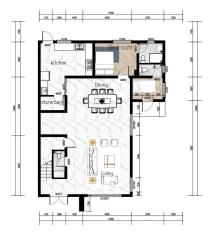

## 300 Sqm 3,229 Sqft 4 BEDROOM DETACHED TOWNHOUSE

starting from \$307,940 (after 11% off)

GROUND FLOOR 114m<sup>2</sup>

FIRST FLOOR 109m²

SECOND FLOOR 109m<sup>2</sup>

### DESIGN FEATURES

- 4 en-suite Bedrooms
- Spacious Living and Dining Area
- 3 Walk-in Closet
- Maid's Quarter
- 1Terrace
- 1Balcony
- Gourmet kitchens with engineered stone countertops
- On-site power and water
- State-of-art quality