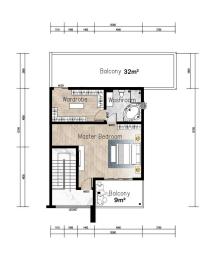

## 300 Sqm 3,229 Sqft 4 BEDROOM DETACHED TOWNHOUSE

starting from \$307,940 (after 11% off)

GROUND FLOOR 114m<sup>2</sup>

FIRST FLOOR 109m²

SECOND FLOOR 109m<sup>2</sup>

### DESIGN FEATURES

- 4 en-suite Bedrooms
- Spacious Living and Dining Area
- 3 Walk-in Closet
- Maid's Quarter
- 1Terrace
- 1Balcony
- Gourmet kitchens with engineered stone countertops
- On-site power and water
- State-of-art quality