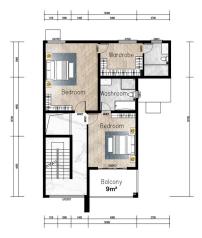

## 300 Sqm 3,229 Sqft 4 BEDROOM DETACHED TOWNHOUSE

starting from \$307,940 (after 11% off)

GROUND FLOOR 114m<sup>2</sup>

FIRST FLOOR 109m²

SECOND FLOOR 109m<sup>2</sup>

### DESIGN FEATURES

- 4 en-suite Bedrooms
- Spacious Living and Dining Area
- 3 Walk-in Closet
- Maid's Quarter
- 1Terrace
- 1Balcony
- Gourmet kitchens with engineered stone countertops
- On-site power and water
- State-of-art quality