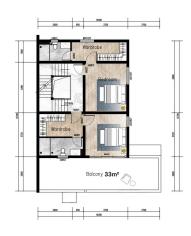

### 269 Sqm 2,895 Sqft 4 BEDROOM DETACHED TOWNHOUSE

starting from \$276,345 (after 11% off)

FIRST FLOOR 109m²

DESIGN FEATURES

- 4 En-suite Bedrooms
- Spacious living and Dining area
- 3 Walk-in closet
- Maid's Quarter
- 1Terrace
- 1 Balcony
- Gourmet kitchens with engineered stone countertops
- On-site power and water
- State-of-art quality