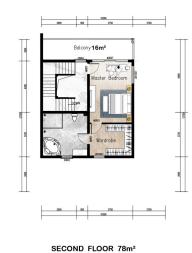

### 269 Sqm 2,895 Sqft 4 BEDROOM DETACHED TOWNHOUSE

starting from \$276,345 (after 11% off)

FIRST FLOOR 109m²

DESIGN FEATURES

- 4 En-suite Bedrooms
- Spacious living and Dining area
- 3 Walk-in closet
- Maid's Quarter
- 1Terrace
- 1 Balcony
- Gourmet kitchens with engineered stone countertops
- On-site power and water
- State-of-art quality