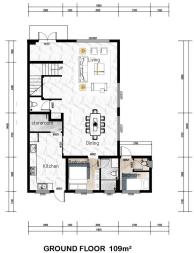

### 269 Sqm 2,895 Sqft 4 BEDROOM DETACHED TOWNHOUSE

starting from \$276,345 (after 11% off)

FIRST FLOOR 109m²

DESIGN FEATURES

- 4 En-suite Bedrooms
- Spacious living and Dining area
- 3 Walk-in closet
- Maid's Quarter
- 1Terrace
- 1 Balcony
- Gourmet kitchens with engineered stone countertops
- On-site power and water
- State-of-art quality